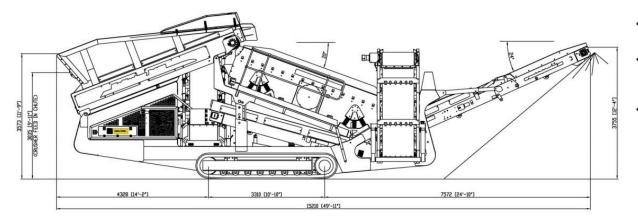

## **L516R TECHNICAL SPECIFICATIONS**

| SPECIFICATIONS     |         |
|--------------------|---------|
| Length - working   | 49'-10" |
| Width - working    | 44'-1"  |
| Length - transport | 50'-2"  |
| Width - transport  | 9'-6"   |
| Height - transport | 11'-2"  |

| CONVEYORS                                     |         |
|-----------------------------------------------|---------|
| Top deck overs - belt width                   | 55"     |
| Top deck overs - stockpile height             | 12'-3"  |
| Second deck overs - belt width                | 36"     |
| Second deck overs - stockpile height          | 11'-10" |
| Conveyor - collecting - belt width            | 48"     |
| Conveyor - screen throughs - belt width       | 36"     |
| Conveyor - screen throughs - stockpile height | 11'-5"  |