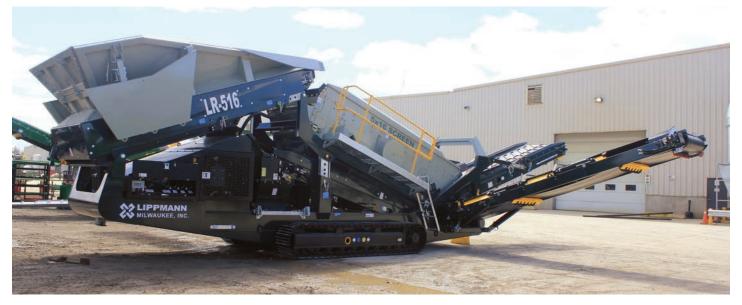

# THE **L516R** SCREENER GIVES A CLEAN END PRODUCT

The Lippmann L516r High Energy Screener is a tough, robust screening tool designed to cope with the heaviest of applications. With the ability to handle some of the worst, untreated construction and demolition waste, the L516r can minimize material pre-handling and provide clean end products. It has proven to be extremely effective and has impressed operators across applications like site reclamation, construction and demolition waste, working with difficult materials such as heavy rock, sticky clay and fines, and boulder clay.

- 5' x 16' high energy 2 bearing double deck screen
- Track mobility

- 127 Hp CAT engine
- Wheeled version optional
- Hydraulic adjustable angle screen
- Hydraulic adjustable height stockpile conveyors
- Belt or apron feeder