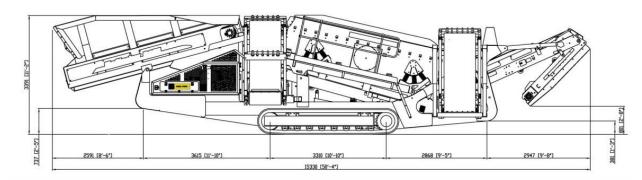

## **L516R TECHNICAL SPECIFICATIONS**

| SPECIFICATIONS     |         |
|--------------------|---------|
| Length - working   | 49'-10" |
| Width - working    | 44'-1"  |
| Length - transport | 50'-2"  |
| Width - transport  | 9'-6"   |
| Height - transport | 11'-2"  |