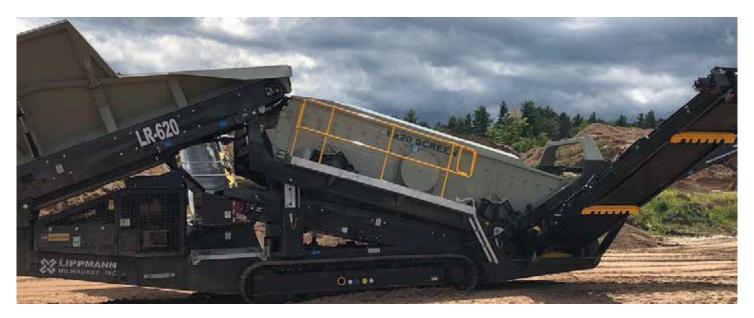

# THE **L620R** IS BUILT FOR THE HEAVIEST APPLICATIONS

The Lippmann L620r High Energy Screener is a tough, robust screening tool designed to cope with the heaviest of applications. With the ability to handle some of the worst, untreated construction and demolition waste, the L620r can minimize material pre-handling and provide clean end products. It has proven to be extremely effective and has impressed operators across applications like site reclamation, construction and demolition waste, working with difficult materials such as heavy rock, sticky clay and fines, and boulder clay.

- 6' x 20' High energy 2 bearing double deck screen
- · Track mobility

- · 225hp engine
- · Wheeled version optional
- Hydraulic adjustable angle screen
- Hydraulic adjustable height stockpile conveyors
- Belt or apron feeder LR620