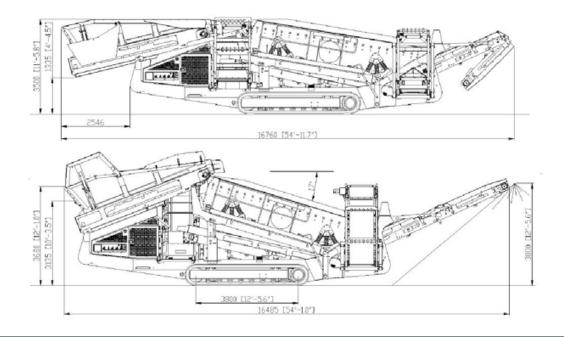

# **L620R TECHNICAL SPECIFICATIONS**

| SPECIFICATION                   | NS .        |
|---------------------------------|-------------|
| Length - working                | 54'-1"      |
| Width - working                 | 46'-5"      |
| Length - transport              | 55'-8"      |
| Width - transport               | 9'-10"      |
| Height - transport              | 11'-6"      |
| Belt feeder - width             | 60"         |
| Apron feeder - width (optional) | 60"         |
| Screen                          | 6' x 20' DD |
| Angle                           | 13-17 deg.  |
| Stroke                          | 0.23"-0.39" |
| Speed                           | 950 rpm     |

| CONVEYORS                                   |         |  |
|---------------------------------------------|---------|--|
| Top deck overs - belt width                 | 60"     |  |
| Top deck overs - stockpile height           | 13'-5"  |  |
| Second deck overs - belt width              | 36"     |  |
| Second deck overs - stockpile height        | 11'-10" |  |
| Collecting conveyor - belt width            | 48"     |  |
| Screen throughs conveyor - belt width       | 42"     |  |
| Screen throughs conveyor - stockpile height | 11'-5"  |  |
| Fall Off Load                               | 54,000  |  |
| Total Weight                                | 342,000 |  |
|                                             |         |  |