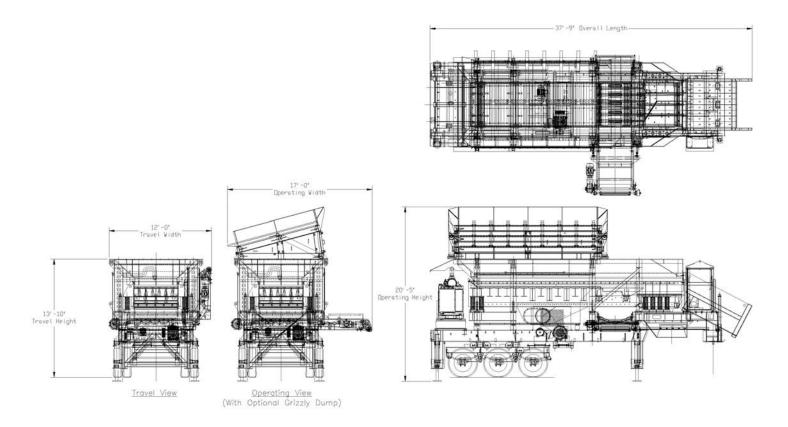

## RIP RAP TECHNICAL SPECIFICATIONS

| SPECIFICATIONS                          |                           |
|-----------------------------------------|---------------------------|
|                                         | LBS                       |
| Kingpin weight (with diesel power unit) | 12,000 lbs<br>(5,443 kg)  |
| Axle Weight (with diesel power unit)    | 4,300 lbs<br>(1950 kg)    |
| Grizzly Dump Weight                     | 19,750 lbs<br>(8,958 kg)  |
| Pan Feeder and Support Weight           | 61,250 lbs<br>(27,783 kg) |