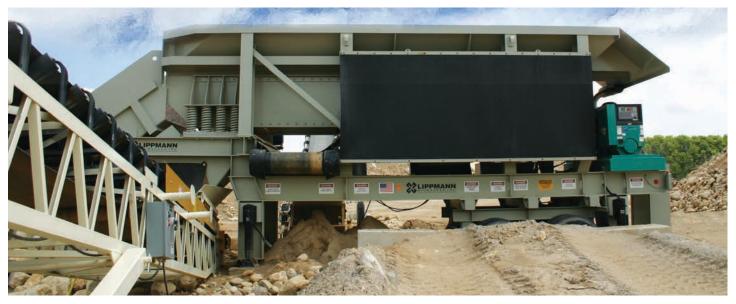

## THE RIP RAP OFFERS MORE CAPACITY AND THROUGHPUT

A completely self-contained or electric, high production screening and scalping unit that offers a full 62" wide by 24' long vibrating grizzly feeder. Lippmann's larger grizzly area offers 30 percent more capacity and maximum throughput. Smaller rock separates easily, so your plant can run at higher speeds to optimally produce the engineered rip-rap you need.

- Available as a self-contained portable plant or skid design
- 62" by 24' vibrating grizzly feeder offers up to 30 percent more capacity
- Field-proven heavy-duty eccentric drive mechanism
- Open flow-through tube arrangement for continual lubrication of vibrator assembly

- Two 5' step-deck grizzlies with adjustable bars
- Replaceable, abrasion resistant liners
- · Fifth wheel chassis hitch
- End discharge chute for oversize product (over 12")
- Discharge chute at second step of feeder

- 2-axle, revolutionary box-beam chassis design for easy access to chutes
- 36" cross conveyor for first grizzly section
- Variable speed AC inverter electric drive
- On-plant generator set allows you to run additional off-plant conveyors