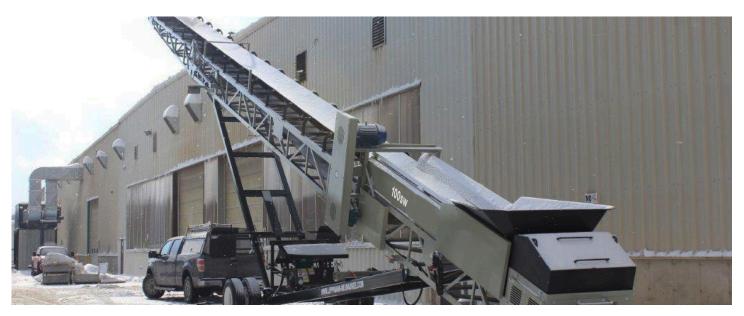

## WHEELED STACKER

# THE **IOOSW** STANDS WELL ABOVE THE COMPETITION

The Lippmann Wheeled Stackers have been designed for high capacity stockpiling operations. Conveyors come standard with electric drive, 7.5 cu. yard hopper, impact idlers under hopper and road towable. All units have optional upgrades of a diesel power unit, hydraulic main lift and hydraulic top fold along with dual power available to best suit the customer's application. The LWS Conveyor Line is also available as a radio-controlled track mounted unit. With its durable truss frame, large feed hopper and base production capacity of up 800 TPH, the Lippmann LWS Stackers stand up well above the competition.