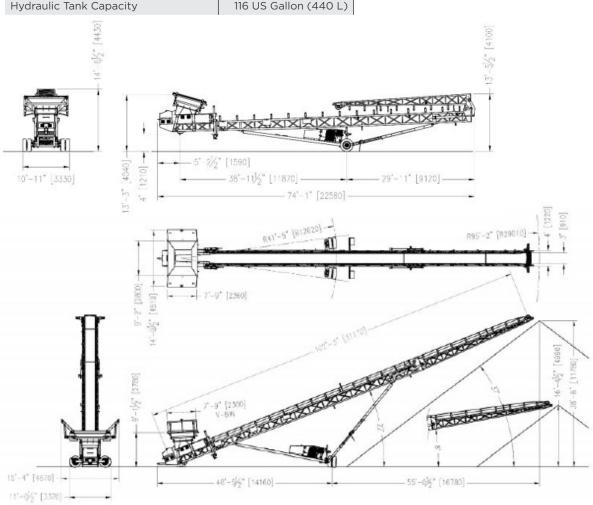

# **100sw TECHNICAL SPECIFICATIONS**

| CONVEYOR SPECIFICATIONS      |                                        |  |
|------------------------------|----------------------------------------|--|
| Belt Width                   | 36" (900mm)                            |  |
| Belt Length (Pulley Centers) | 100' (30,480mm)                        |  |
| Belt Type                    | Heavy Duty Plain 3-Ply,<br>3/16"x1/16" |  |
| Drive Pulley Diameter        | 14" (355mm)                            |  |
| Tail Pulley Diameter         | 12" (304mm)                            |  |
| Maximum Belt Speed           | 548 ft/min. (167 m/min.)               |  |
| Maximum Conveyor Capacity    | 800 TPH                                |  |

| Maximum Conveyor Capacity             | 000 1711                |  |
|---------------------------------------|-------------------------|--|
| OPTIONAL SELF-CONTAINED DIESEL ENGINE |                         |  |
| Diesel Engine Size                    | 100hp (74.5 kW)         |  |
| Diesel Tank Capacity                  | 87 US Gallon (330 L)    |  |
| Hudenalia Tarah Caraasita             | 116 116 6-11-11 (440 1) |  |

| WORKING DIMENSIONS |                       |
|--------------------|-----------------------|
| Width              | 15' 4" (4,670mm)      |
| Length             | 104' 10" (31,950 mm)  |
| Height             | 40' 9-1/2" (12,430mm) |

| TRANSPORT DIMENSIONS       |                        |  |
|----------------------------|------------------------|--|
| Width                      | 10' 11" (3,330mm)      |  |
| Length                     | 73' 6-1/2" (22,410mm)  |  |
| Height (approximate)       | 13' 6" (4,110mm)       |  |
| Total Weight (approximate) | 27,000 lbs (12,300 kg) |  |